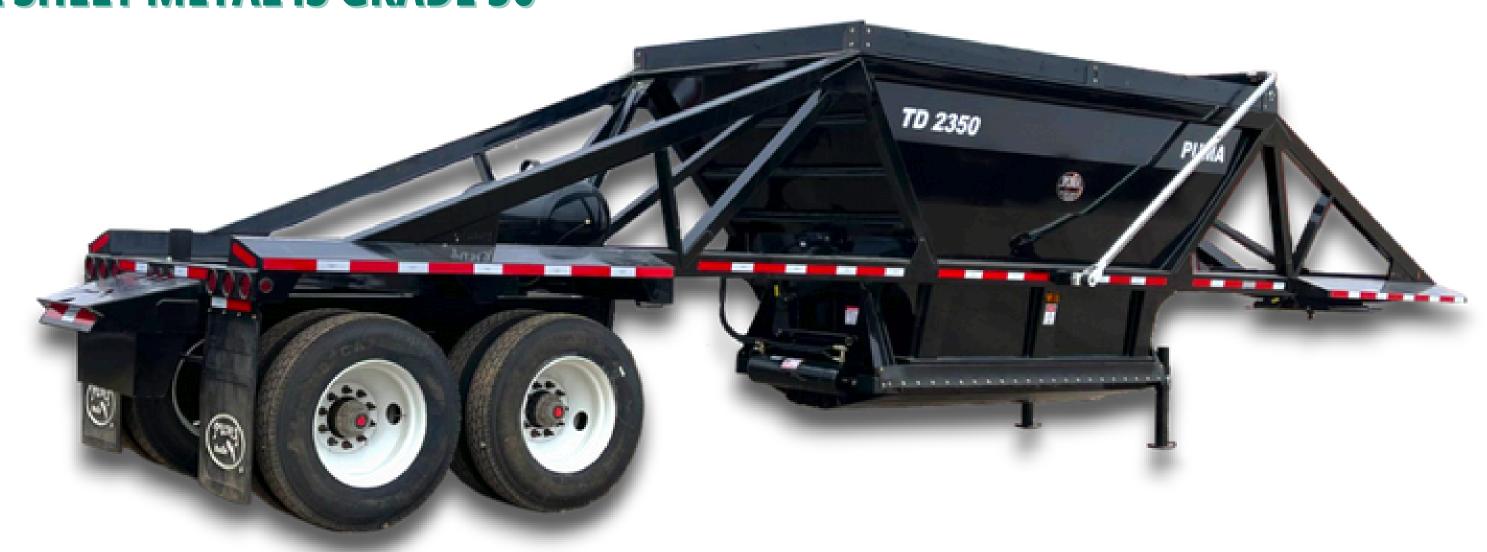

### PROVIDE YOUR

# BUSINESS

### WITH PUMA TRAILERS



#### **BELLY DUMP**



#### **40' LENGHT**



#### **ALL SHEET METAL IS GRADE 50**



## **SPECS**

Lenght: 40'

Est. weight: 12,800 lbs. plus or minus 3%

**Capacity:** 

20.5 cubic yards single Hopper

23.5 cubic yards with 8" bang boards

**Gates:** 

Double gates with 3/16" (grade 50) plate

Air controlled

**Electric control from cab** 

Manual control from ground

Hopper:

58" x 108" opening

**Sides:** 

above bottom rail: 54" height, 10 gauge (grade 50)

Fifth wheel: Oscillating upper plate with king pin

Wheels: 8.25 x 24.5 (8.25 x 22.5)

Options: Steel and aluminum disc 8-hub piloted standard

Tires: 11R x 24.5 radials (11R x 22.5)

**Axles:** 

30,000 lbs. each

5" tubular with 16 1/2" x 7" cam brakes and oil seals

ABS brakes: ABS brakes on one axle

Suspension: Duro Thane 4 spring 3 leaf Suspension (air ride optional)

Rear bumper: Push block with under-ride