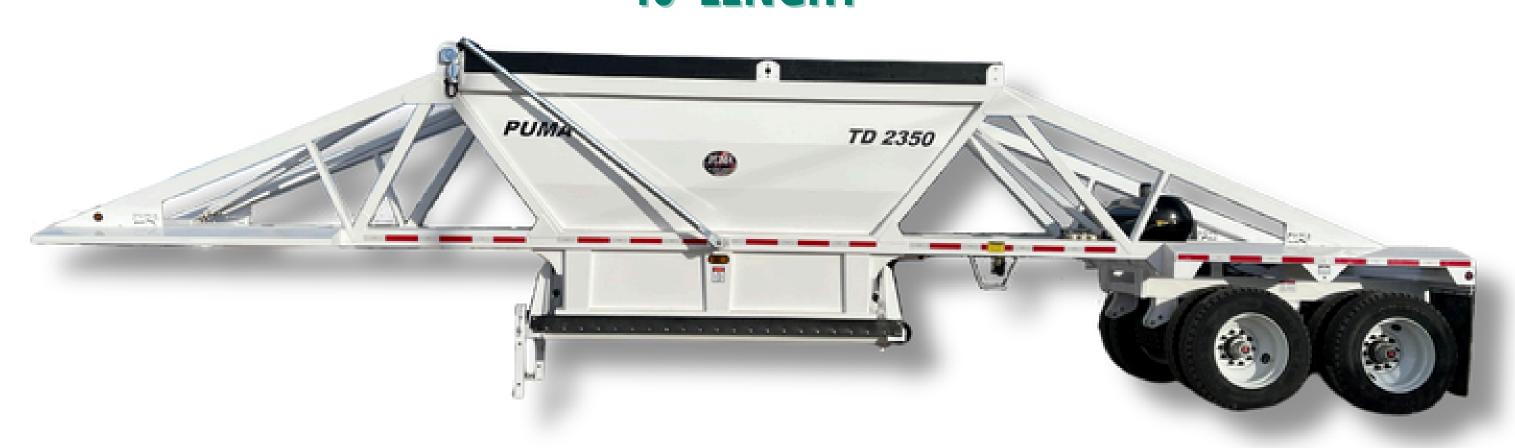

### PROVIDE YOUR

# BUSINESS

### WITH PUMA TRAILERS



#### **BELLY DUMP**



#### **40' LENGHT**



#### **ALL SHEET METAL IS GRADE 50**



## **SPECS**

Lenght: 40'

Est. weight: 12,800 lbs. plus or minus 3%

**Capacity:** 

20.5 cubic yards single Hopper

23.5 cubic yards with 8" bang boards

**Gates:** 

Double gates with 3/16" (grade 50) plate

Air controlled

**Electric control from cab** 

Manual control from ground

Hopper:

58" x 108" opening

**Sides:** 

above bottom rail: 54" height, 10 gauge (grade 50)

Fifth wheel: Oscillating upper plate with king pin

Wheels: 8.25 x 24.5 (8.25 x 22.5)

Options: Steel and aluminum disc 8-hub piloted standard

Tires: 11R x 24.5 radials (11R x 22.5)

**Axles:** 

30,000 lbs. each

5" tubular with 16 1/2" x 7" cam brakes and oil seals

ABS brakes: ABS brakes on one axle

Suspension: Duro Thane 4 spring 3 leaf Suspension (air ride optional)