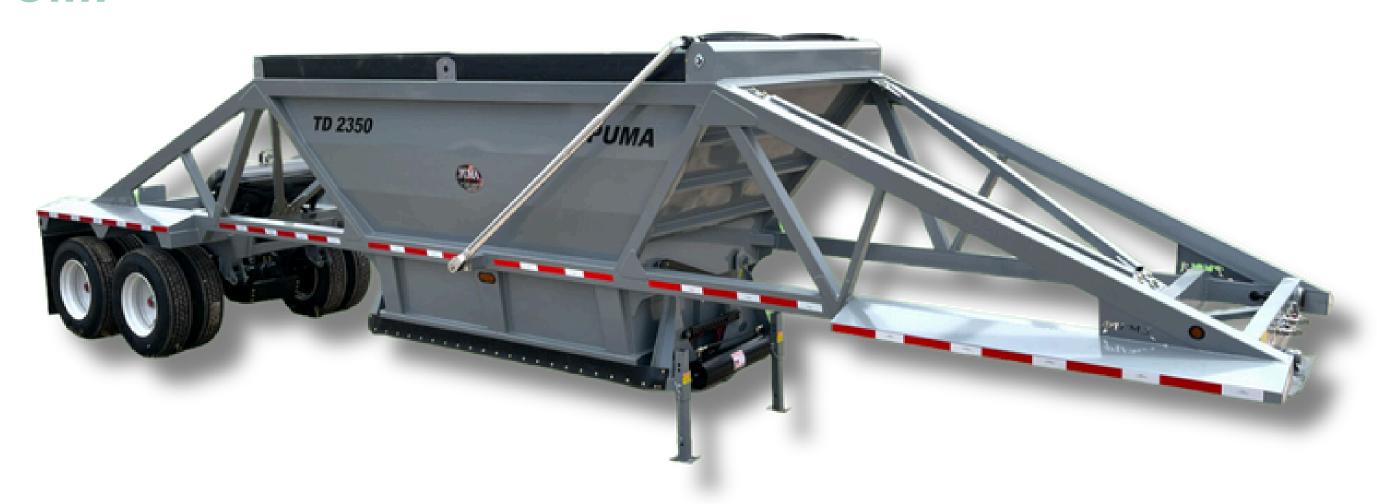

#### **BELLY DUMP**

## **SPECS**

Lenght: 40'

Est. weight: 12,800 lbs. plus or minus 3%

**Capacity:** 

20.5 cubic yards single Hopper

23.5 cubic yards with 8" bang boards

**Gates:** 

Double gates with 3/16" (grade 50) plate

Air controlled

**Electric control from cab** 

Manual control from ground

Hopper:

58" x 108" opening

**Sides:** 

above bottom rail: 54" height, 10 gauge (grade 50)

Fifth wheel: Oscillating upper plate with king pin

Wheels: 8.25 x 24.5 (8.25 x 22.5)

Options: Steel and aluminum disc 8-hub piloted standard

Tires: 11R x 24.5 radials (11R x 22.5)

**Axles:** 

30,000 lbs. each

5" tubular with 16 1/2" x 7" cam brakes and oil seals

ABS brakes: ABS brakes on one axle

Suspension: Duro Thane 4 spring 3 leaf Suspension (air ride optional)

Rear bumper: Push block with under-ride protection

Top rail: 6" x 4" x 3/16" A500'B (H.S.L.A.)

Bottom rail: 6" x 4" x 3/16" A500'B (H.S.L.A.)