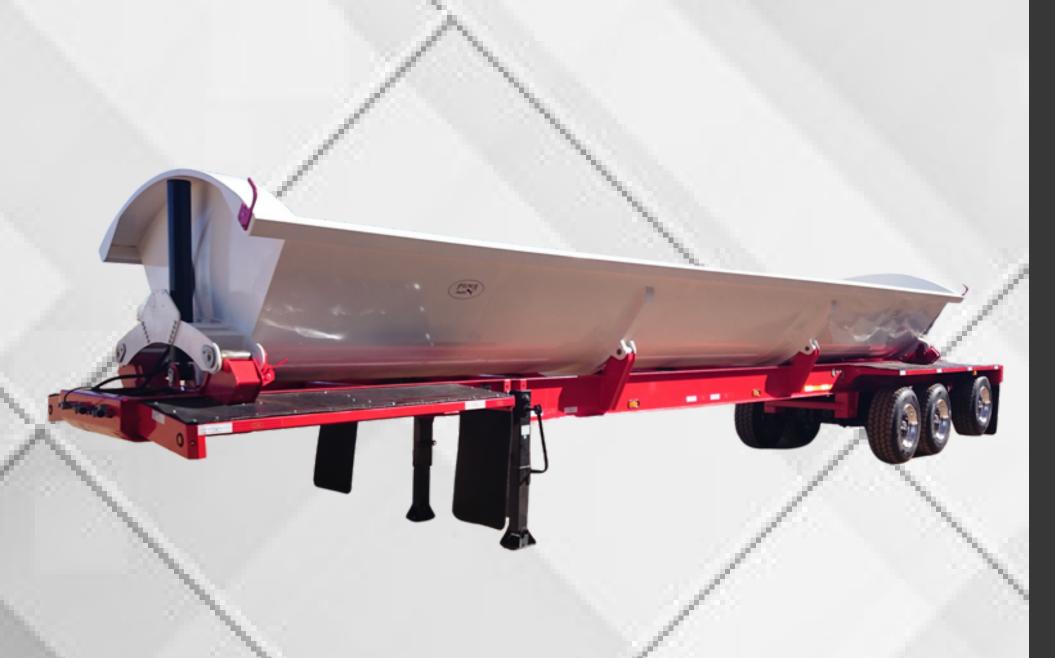

## Specs

Dimensions:

46' long; 102" wide

36' long, 450 hardox 3/16 steel, half round tub,

Volume:

33 cubic yards heaping

23 cubic yards water filled

Triple axle

3rd. axle air lift (optional lift control from inside truck)

Super Tri-Air ride 2nd. to 3rd. axle 72" spread

Trunnion mount inverted cylinder lift design

"For maximum stability"

4 Tub saddle design instead of 2.

Electric over – hydraulic directional control valve.

In cab controlled

Instantaneous air exhaust-height control valve Any color combinations for paint job (10) 24.5 x 8.5 steel wheels with radial tires. Options:

Aluminum wheels

Super single tires

Estimated weight: 17,600 lbs. plus or minus 3%