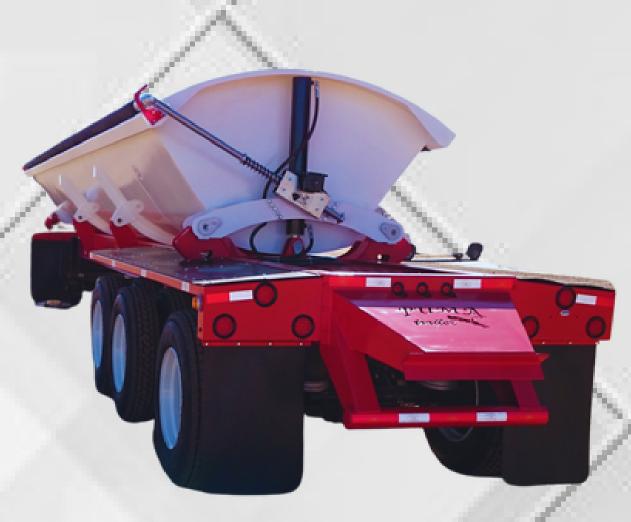

## Specs

Dimensions:

46' long; 102" wide

36' long, 450 hardox 3/16 steel, half round tub,

Volume:

33 cubic yards heaping

23 cubic yards water filled

Triple axle

3rd. axle air lift (optional lift control from inside truck)

Super Tri-Air ride 2nd. to 3rd. axle 72" spread

Trunnion mount inverted cylinder lift design

"For maximum stability"

4 Tub saddle design instead of 2.

Electric over – hydraulic directional control valve.

In cab controlled

Instantaneous air exhaust-height control valve Any color combinations for paint job (10) 24.5 x 8.5 steel wheels with radial tires. Options:

Aluminum wheels

Super single tires

Estimated weight: 17,600 lbs. plus or minus 3%