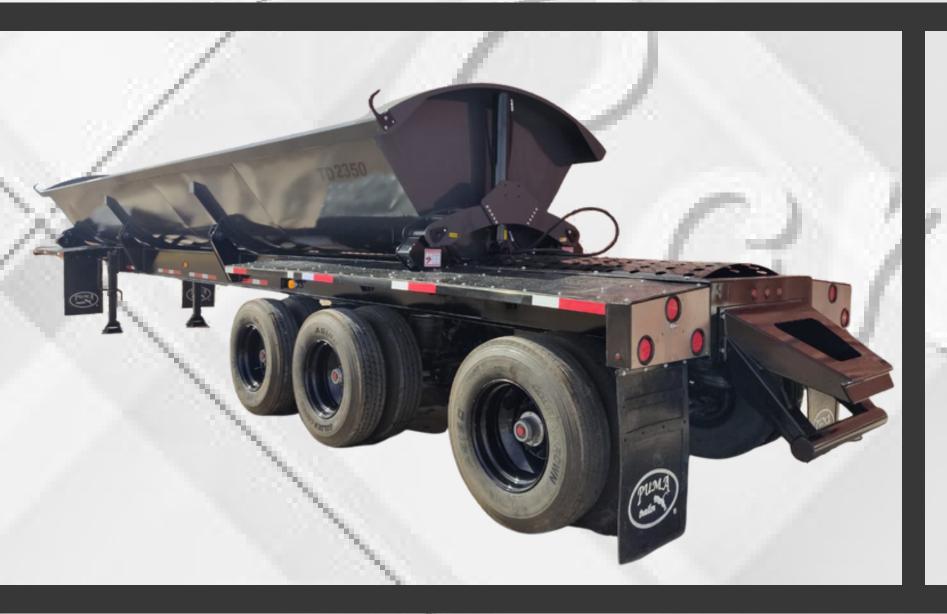

## Specs

Dimensions:

46' long; 102" wide

36' long, 450 hardox 3/16 steel, half round tub,

Volume:

33 cubic yards heaping

23 cubic yards water filled

Triple axle

3rd. axle air lift (optional lift control from inside truck)

Super Tri-Air ride 2nd. to 3rd. axle 72" spread

Trunnion mount inverted cylinder lift design

"For maximum stability"

4 Tub saddle design instead of 2.

Electric over – hydraulic directional control valve.

In cab controlled

Instantaneous air exhaust-height control valve Any color combinations for paint job (10) 24.5 x 8.5 steel wheels with radial tires. Options:

Aluminum wheels

Super single tires

Estimated weight: 17,600 lbs. plus or minus 3%